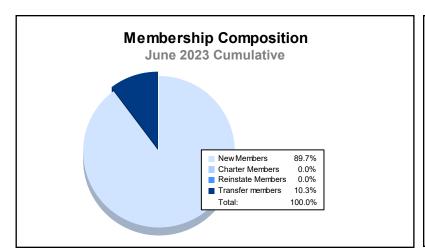

District 31 L As of June 2023 Cumulative

| Year      | New<br>Clubs | Dropped<br>Clubs | Gain/<br>Loss<br>Clubs | New<br>Members | Charter<br>Members | Reinstate<br>Members | Transfer<br>Members | Total<br>Member<br>Added | Total<br>Members<br>Dropped | Gain/<br>Loss<br>Members |
|-----------|--------------|------------------|------------------------|----------------|--------------------|----------------------|---------------------|--------------------------|-----------------------------|--------------------------|
| 2018-2019 | 1            | 4                | -3                     | 98             | 24                 | 14                   | 16                  | 152                      | 174                         | -22                      |
| 2019-2020 | 0            | 0                | 0                      | 64             | 11                 | 3                    | 4                   | 82                       | 163                         | -81                      |
| 2020-2021 | 0            | 3                | -3                     | 33             | 5                  | 3                    | 5                   | 46                       | 170                         | -124                     |
| 2021-2022 | 0            | 6                | -6                     | 56             | 1                  | 39                   | 22                  | 118                      | 195                         | -77                      |
| 2022-2023 | 0            | 0                | 0                      | 52             | 0                  | 0                    | 6                   | 58                       | 137                         | -79                      |
| Average   | 0            | 3                | -2                     | 61             | 8                  | 12                   | 11                  | 91                       | 168                         | -77                      |