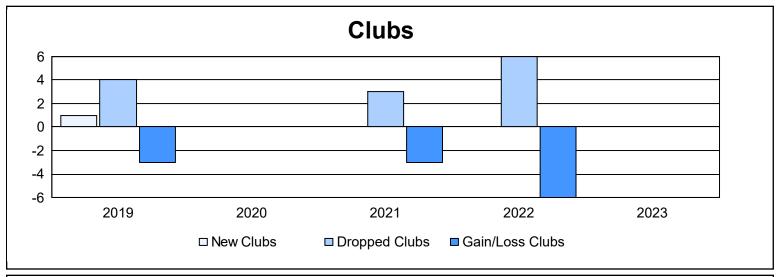

District 31 L As of June 2023 Cumulative

| Year      | New<br>Clubs | Dropped<br>Clubs | Gain/<br>Loss<br>Clubs | New<br>Members | Charter<br>Members | Reinstate<br>Members | Transfer<br>Members | Total<br>Member<br>Added | Total<br>Members<br>Dropped | Gain/<br>Loss<br>Members |
|-----------|--------------|------------------|------------------------|----------------|--------------------|----------------------|---------------------|--------------------------|-----------------------------|--------------------------|
| 2018-2019 | 1            | 4                | -3                     | 98             | 24                 | 14                   | 16                  | 152                      | 174                         | -22                      |
| 2019-2020 | 0            | 0                | 0                      | 64             | 11                 | 3                    | 4                   | 82                       | 163                         | -81                      |
| 2020-2021 | 0            | 3                | -3                     | 33             | 5                  | 3                    | 5                   | 46                       | 170                         | -124                     |
| 2021-2022 | 0            | 6                | -6                     | 56             | 1                  | 39                   | 22                  | 118                      | 195                         | -77                      |
| 2022-2023 | 0            | 0                | 0                      | 52             | 0                  | 0                    | 6                   | 58                       | 137                         | -79                      |
| Average   | 0            | 3                | -2                     | 61             | 8                  | 12                   | 11                  | 91                       | 168                         | -77                      |