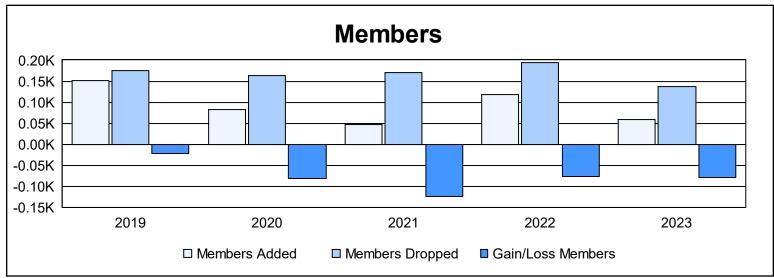

District 31 L As of June 2023 Cumulative

| Year      | New<br>Clubs | Dropped<br>Clubs | Gain/<br>Loss<br>Clubs | New<br>Members | Charter<br>Members | Reinstate<br>Members | Transfer<br>Members | Total<br>Member<br>Added | Total<br>Members<br>Dropped | Gain/<br>Loss<br>Members |
|-----------|--------------|------------------|------------------------|----------------|--------------------|----------------------|---------------------|--------------------------|-----------------------------|--------------------------|
| 2018-2019 | 1            | 4                | -3                     | 98             | 24                 | 14                   | 16                  | 152                      | 174                         | -22                      |
| 2019-2020 | 0            | 0                | 0                      | 64             | 11                 | 3                    | 4                   | 82                       | 163                         | -81                      |
| 2020-2021 | 0            | 3                | -3                     | 33             | 5                  | 3                    | 5                   | 46                       | 170                         | -124                     |
| 2021-2022 | 0            | 6                | -6                     | 56             | 1                  | 39                   | 22                  | 118                      | 195                         | -77                      |
| 2022-2023 | 0            | 0                | 0                      | 52             | 0                  | 0                    | 6                   | 58                       | 137                         | -79                      |
| Average   | 0            | 3                | -2                     | 61             | 8                  | 12                   | 11                  | 91                       | 168                         | -77                      |